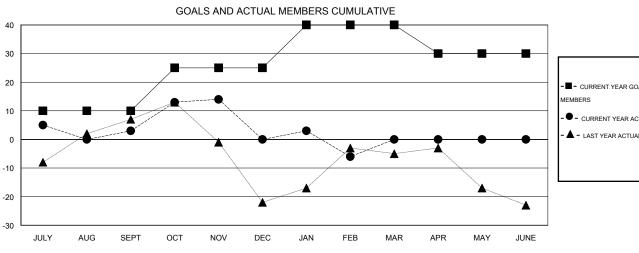

## GOALS AND ACTUAL NEW CLUBS CUMULATIVE

| МЕМВЕ |           | AR GOALS  | FOR NEW   |  |
|-------|-----------|-----------|-----------|--|
| -•-   | CURRENT Y | EAR ACTUA | L MEMBERS |  |
| - 🛦 - | LAST YEAR | ACTUAL ME | MBERS     |  |
|       |           |           |           |  |
|       |           |           |           |  |