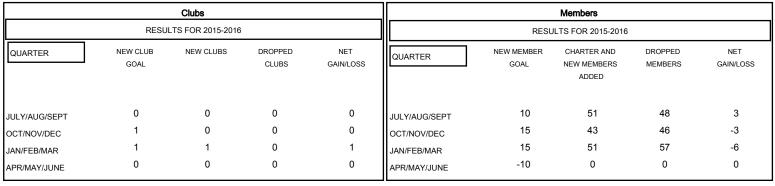

| DROPPED CLUBS: 0 |     |
|------------------|-----|
| DROPPED MEMBERS  |     |
| DECEASED         | 18  |
| CLUB CANCELLED   | 0   |
| OTHER            | 133 |
| TOTAL            | 151 |

| 46 CLUBS OF 66 ADDED 1 OR MORE NEW MEMBERS | GENDER DISTRIBUTION |                |     |
|--------------------------------------------|---------------------|----------------|-----|
| NEW MEMBERS                                | MALE                | 1,127 (68.01%) |     |
|                                            | FEMALE              | 530 (31.99%)   |     |
|                                            |                     |                |     |
|                                            |                     |                |     |
| CLICK HERE FOR HEALTH                      | FAMILY UNIT MEMBERS |                | 226 |
| ASSESSMENT DATA                            | HEAD OF HOUSEHOLD   |                | 110 |